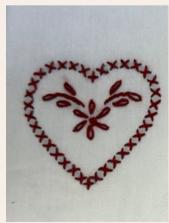

## MORGAN COUNTY \$7.00

## **RED WORK / BLUE WORK**

INSTRUCTOR: DONNA B. DAVIS
CLASS LIMIT: 10

#### Red Work/Blue Work

Cost: \$7.00 Class Limit: 10

Redwork or bluework uses only (red or blue) embroidery floss on white or unbleached fabric. This little hands-on activity will allow you to learn or refresh embroidery stitches. The little

cross stitch heart will include cross stitch, lazy daisy, stem or backstitch and French knots. It will be worked in a 4" embroidery hoop. The little piece could be incorporated in a pieced quilt project or wherever you could show off your skills. Great to work on when waiting for a doctor appointment, practices, traveling or watching TV. It is a good way to teach others and pass needlework skills on to others of all ages. Fee will cover the hoop, needle, prestamped fabric, embroidery needle and embroidery floss. If you want to bring your own scissors that would be great.